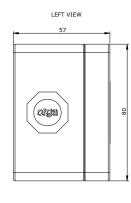

# **Physical characteristics**

- Dimensions (L x W x H): 123 x 80 x 57mm
- Weight: 0.3kg
- Degree of protection: IP66
- Operating temperature range: -40°C to +40°C

Orga BV Strickledeweg 13 3125 AT SCHIEDAM The Netherlands