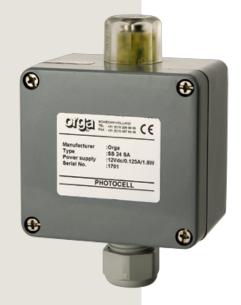

# SS24SA

External photocell

Used in conjunction with the Navaid Central Control Panel (NCCP). The photocell provides automatic control of the marine lanterns / aeronautical obstruction lights at dawn and dusk.

## **Key features**

- Reliable Marine external photocell
- Low cost of ownership
- Compact design
- Non metallic body
- Spacious cable connection compartment