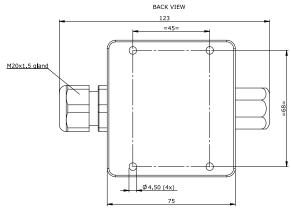

# **Physical characteristics**

- Dimensions (L x W x H): 123 x 80 x 57mm
- Weight: 0.3kg
- Degree of protection: IP66
- Operating temperature range: -40°C to +40°C

Orga BV Strickledeweg 13 3125 AT SCHIEDAM The Netherlands